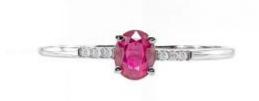

### 1 Ruby

| Shape        | Oval    |
|--------------|---------|
| Carat        | 0.38 ct |
| Colour Grade | Red     |

## **DESCRIPTION**

Ring in 18k white gold with 1 oval-cut ruby and 6 brilliant-cut diamonds. Weight: 1.4 gr.

#### 6 Diamonds

| Shape         | Brilliant |
|---------------|-----------|
| Carat         | 0,03 ct   |
| Colour Grade  | H-I       |
| Clarity Grade | SI        |