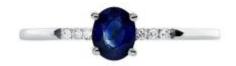

## 1 Sapphire

| Shape        | Oval    |
|--------------|---------|
| Carat        | 0.36 ct |
| Colour Grade | Blue    |

### **DESCRIPTION**

Ring in 18k white gold with 1 oval-cut sapphire and 6 brilliant-cut diamonds. Weight: 1.5 gr.

#### 6 Diamonds

| Shape         | Brilliant |
|---------------|-----------|
| Carat         | 0.03 ct   |
| Colour Grade  | H-I       |
| Clarity Grade | SI        |