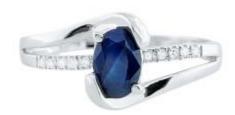

## 1 Sapphire

| Shape        | Oval    |
|--------------|---------|
| Carat        | 0.52 ct |
| Colour Grade | Blue    |

## **DESCRIPTION**

Ring in 18k white gold with 1 oval-cut sapphire and 10 brilliant-cut diamonds. Weight: 2.4 gr.

#### 10 Diamonds

| Shape         | Brilliant |
|---------------|-----------|
| Carat         | 0.05 ct   |
| Colour Grade  | H-I       |
| Clarity Grade | SI        |