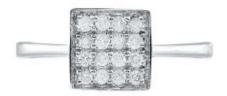

## 16 Diamonds

| Shape         | Brilliant |   |
|---------------|-----------|---|
| Carat         | 0.16 ct   |   |
| Colour Grade  | H-I       |   |
| Clarity Grade | SI        | _ |

## **DESCRIPTION**

Ring in 18k white gold with 16 brilliant cut diamonds. Weight: 2.9 gr.