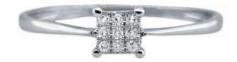

## 9 Diamonds

| Shape         | Brilliant |
|---------------|-----------|
| Carat         | 0.045 ct  |
| Colour Grade  | H-I       |
| Clarity Grade | SI        |

## **DESCRIPTION**

Ring in 18k white gold with 9 brilliant cut diamonds. Weight: 1.2 gr.