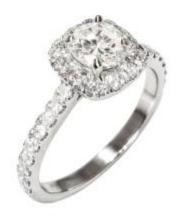

## **DESCRIPTION**

Engagement ring in white gold with 1 brilliant-cut diamond and 32 brilliant-cut diamonds. Weight: 3.41 grams.

General Conditions Apply
Visit: www.damiancolombo.com

## 1 Diamond

| Shape         | Brilliant |
|---------------|-----------|
| Carat         | 0.51 ct   |
| Colour Grade  | Н         |
| Clarity Grade | SI2       |

### 32 Diamonds

| Shape         | Brilliant |
|---------------|-----------|
| Carat         | 0.541 ct  |
| Colour Grade  | H-I       |
| Clarity Grade | SI        |