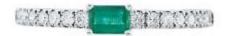

### 1 Emerald

| Shape        | Emerald |
|--------------|---------|
| Carat        | 0.17 ct |
| Colour Grade | Green   |

### **DESCRIPTION**

Ring in 18k white gold set with 1 emerald-cut emerald and 16 brilliant-cut diamonds. Weight: 2.12 gm

#### 16 Diamonds

| Shape         | Brilliant |
|---------------|-----------|
| Carat         | 0.198 ct  |
| Colour Grade  | H-I       |
| Clarity Grade | SI        |
|               |           |