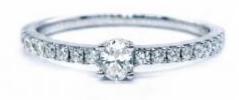

## 1 Diamond

| Shape         | Oval    |
|---------------|---------|
| Carat         | 0.11 ct |
| Colour Grade  | Н       |
| Clarity Grade | SI      |

## 16 Diamonds

| Shape         | Brilliant |
|---------------|-----------|
| Carat         | 0.153 ct  |
| Colour Grade  | H-I       |
| Clarity Grade | SI        |

## DESCRIPTION

Engagement ring in white gold with oval-cut diamond and 16 brilliant cut diamonds. Weight: 1.86 grams.

ADDITIONAL INFORMATION Graded as mounting permits. Measurements approx.

General Conditions Apply Visit: www.damiancolombo.com