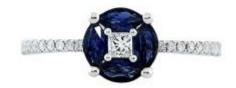

## 4 Sapphires

| Shape        | Marquise |
|--------------|----------|
| Carat        | 0.326 ct |
| Colour Grade | Blue     |

### **DESCRIPTION**

Ring in 18k white gold with 4 marquise-cut diamonds, 1 princess-cut diamond and 18 brilliant-cut diamonds. Weight: 2.6 gr.

#### 1 Diamond

| Princess |
|----------|
| 0.054 ct |
| Н        |
| VVS-VS   |
|          |