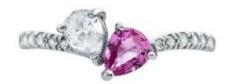

# 1 Colored Sapphires

Shape Pear
Carat 0.31 ct
Colour Grade Pink

## **DESCRIPTION**

Ring in 18K white gold with 1 pear-cut pink sapphire (0.31 ct), a pear-cut diamond (0.31 ct, G, SI) and 14 brilliant-cut diamonds (0.10 ct). Total: 0.41 ct. Weight: 1.61 grams.

### 1 Diamond

Shape Pear
Carat 0.31 ct
Colour Grade G
Clarity Grade SI