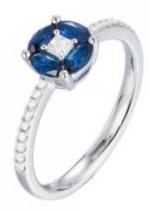

## 4 Sapphires

| Shape        | Marquise |
|--------------|----------|
| Carat        | 0.405 ct |
| Colour Grade | Blue     |

#### 1 Diamond

| Shape         | Princess |
|---------------|----------|
| Carat         | 0.05 ct  |
| Colour Grade  | Н        |
| Clarity Grade | VVS-VS   |

### **DESCRIPTION**

Ring in 18k white gold with 4 marquise-cut diamonds, 1 princess-cut diamond and 18 brilliant-cut diamonds. Weight: 2.6 gr.

General Conditions Apply
Visit: www.damiancolombo.com