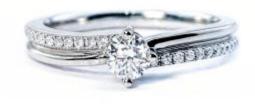

### DESCRIPTION

General Conditions Apply

Visit: www.damiancolombo.com

Solitaire ring in 18k white gold with 1 brilliant-cut diamond and 22 brilliant-cut diamonds. Weight: 3.04 gr.

ADDITIONAL INFORMATION Graded as mounting permits. Measurements approx.

#### 1 Diamond

| Shape         | Brilliant |
|---------------|-----------|
| Carat         | 0.18 ct   |
| Colour Grade  | E         |
| Clarity Grade | VSI       |

#### 22 Diamonds

| Shape         | Brilliant |
|---------------|-----------|
| Carat         | 0.071 ct  |
| Colour Grade  | H-I       |
| Clarity Grade | SI        |