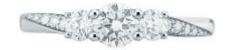

### **DESCRIPTION**

Engagement ring in 18k white gold set with 19 brilliant-cut diamonds. Weight 3.18 gr.

### 1 Diamond

| Shape         | Brilliant |
|---------------|-----------|
| Carat         | 0.23 ct   |
| Colour Grade  | G         |
| Clarity Grade | VS2       |

#### 2 Diamonds

| Shape         | Brilliant |
|---------------|-----------|
| Carat         | 0.10 ct   |
| Colour Grade  | H-I       |
| Clarity Grade | SI        |