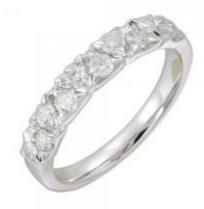

## **DESCRIPTION**

Ring in 18k white gold with brilliant-cut diamonds. Weight: 3.03 gms.

General Conditions Apply Visit: www.damiancolombo.com

#### 11 Diamonds

| Shape         | Brilliant |
|---------------|-----------|
| Carat         | 0.529 ct  |
| Colour Grade  | H-I       |
| Clarity Grade | SI        |