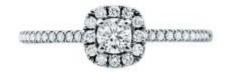

### **DESCRIPTION**

Engagement ring in 18k white gold with 1 brilliant-cut diamond and 36 brilliant-cut diamonds. Weight: 2.06 grams.

### 1 Diamond

| Shape         | Brilliant |
|---------------|-----------|
| Carat         | 0.14 ct   |
| Colour Grade  | D         |
| Clarity Grade | VS1I      |

#### 36 Diamonds

| Shape         | Brilliant |
|---------------|-----------|
| Carat         | 0.144 ct  |
| Colour Grade  | H-I       |
| Clarity Grade | SI        |
|               |           |