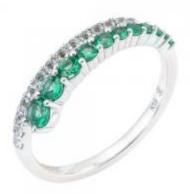

### **DESCRIPTION**

Ring in 18k white gold with 11 brilliant-cut emeralds and 14 brilliant-cut light aquamarines. Weight: 2.43 gms.