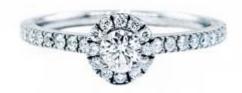

### **DESCRIPTION**

Engagement ring in white gold set with brilliant-cut diamonds. Weight: 2.32 grs.

### 1 Diamond

| Shape         | Brilliant |
|---------------|-----------|
| Carat         | 0.16 ct   |
| Colour Grade  | Е         |
| Clarity Grade | VS1       |

#### 28 Diamonds

| Shape         | Brilliant |
|---------------|-----------|
| Carat         | 0.209 ct  |
| Colour Grade  | H-I       |
| Clarity Grade | SI        |
|               |           |