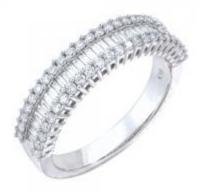

### **DESCRIPTION**

Ring in 18k white gold set with 32 baguette-cut diamonds and 46 brilliant-cut diamonds. Weight: 4.56 gm.

General Conditions Apply Visit: www.damiancolombo.com

### 32 Diamonds

| Shape         | Baguette |
|---------------|----------|
| Carat         | 0.253 ct |
| Colour Grade  | Н        |
| Clarity Grade | VVS-VS   |

#### 46 Diamonds

| Shape         | Brilliant |
|---------------|-----------|
| Carat         | 0.402 ct  |
| Colour Grade  | H-I       |
| Clarity Grade | SI        |