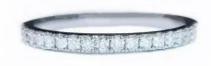

## 19 Diamonds

| Shape         | Brilliant |
|---------------|-----------|
| Carat         | 0.228 ct  |
| Colour Grade  | H-I       |
| Clarity Grade | SI        |

## **DESCRIPTION**

Ring in 18k white gold set with 19 brilliant-cut diamonds. Weight: 2.01 gm.