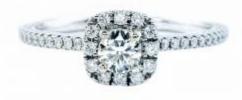

### 1 Diamond

| Shape         | Brilliant |
|---------------|-----------|
| Carat         | 0.17 ct   |
| Colour Grade  | E         |
| Clarity Grade | VS1       |

#### 36 Diamonds

| Shape         | Brilliant |
|---------------|-----------|
| Carat         | 0.158 ct  |
| Colour Grade  | H-I       |
| Clarity Grade | SI        |

### DESCRIPTION

Engagement ring in 18k white gold with 1 brilliant-cut diamond and 36 brilliant-cut diamonds. Weight: 2.2 grams.

ADDITIONAL INFORMATION Graded as mounting permits. Measurements approx.

General Conditions Apply Visit: www.damiancolombo.com