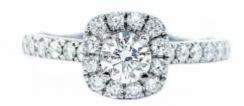

# **DESCRIPTION**

Engagementring in 18k white gold set with 1 brilliant-cut diamond y 32 brilliant-cut diamonds. Weight: 3.02 gm.

#### 1 Diamond

| Shape         | Brilliant |
|---------------|-----------|
| Carat         | 0.28 ct   |
| Colour Grade  | F         |
| Clarity Grade | VS2       |

#### 32 Diamonds

| Shape         | Brilliant |
|---------------|-----------|
| Carat         | 0.467 ct  |
| Colour Grade  | H-I       |
| Clarity Grade | SI        |
|               |           |