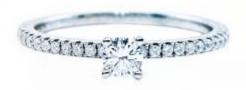

### DESCRIPTION

Engagement ring in 18k white gold set with 1 brilliant-cut diamond and 20 brilliant-cut diamonds. Weight: 1.97 gm.

ADDITIONAL INFORMATION Graded as mounting permits. Measurements approx.

### 1 Diamond

| Shape         | Brilliant |
|---------------|-----------|
| Carat         | 0.15 ct   |
| Colour Grade  | E         |
| Clarity Grade | VS1       |

#### 20 Diamonds

| Shape         | Brilliant |
|---------------|-----------|
| Carat         | 0.116 ct  |
| Colour Grade  | H-I       |
| Clarity Grade | SI        |