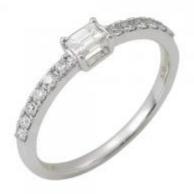

## **DESCRIPTION**

Engagement ring in 18k white gold set with 1 emerald-cut diamond and 12 brilliant-cut diamonds. Weight: 1.91 gm.

General Conditions Apply
Visit: www.damiancolombo.com