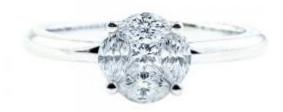

### **DESCRIPTION**

Solitaire illusion ring in 18k white gold set with 4 marquise-cut diamonds and 1 princess-cut diamond. Weight: 3.36 gm.

### 4 Diamonds

| Shape         | Marquise |
|---------------|----------|
| Carat         | 0.323 ct |
| Colour Grade  | H-I      |
| Clarity Grade | SI       |

#### 1 Diamond

| Shape         | Princess |
|---------------|----------|
| Carat         | 0.096 ct |
| Colour Grade  | H-I      |
| Clarity Grade | SI       |
|               |          |