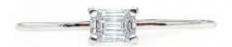

### 1 Diamond

Shape Baguette 0.20 ct Carat Colour Grade G ٧S Clarity Grade

## **DESCRIPTION**

Solitaire ring in 18k white gold set with 1 baguette-cut diamond. Weight: 1 gm.