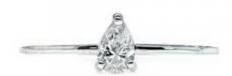

### 1 Diamond

Shape Pear
Carat 0.20 ct
Colour Grade G
Clarity Grade VS

## **DESCRIPTION**

Solitaire ring in 18k white gold set with 1 pear-cut diamond. Weight: 1 am.