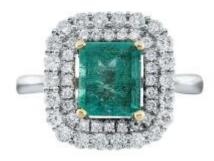

### 1 Emerald

| Emerald |
|---------|
| 1.7 ct  |
| Green   |
|         |

#### 46 Diamonds

| Shape         | Brilliant |
|---------------|-----------|
| Carat         | 0.551 ct  |
| Colour Grade  | H-I       |
| Clarity Grade | SI        |

#### DESCRIPTION

Ring in 18k white gold set with 1 rectangular-cut emerald in 18k yellow gold and 46 brilliant-cut diamonds (0.551 ct). Weight: 4.36 gr

ADDITIONAL INFORMATION Graded as mounting permits. Measurements approx.