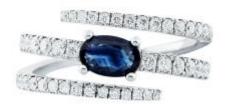

## 1 Sapphire

| Shape        | Oval    |
|--------------|---------|
| Carat        | 0.57 ct |
| Colour Grade | Blue    |

### **DESCRIPTION**

Ring in 18K white gold set with 1 brilliant-cut sapphire and 46 brilliant-cut diamonds. Weight: 4.74 gm.