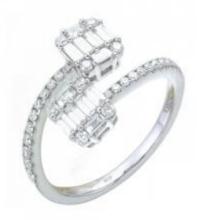

### **DESCRIPTION**

Ring in 18k white gold set with 12 baguette-cut diamonds and 40 brilliant-cut diamonds. Weight: 2.92 gm.

General Conditions Apply Visit: www.damiancolombo.com

### 12 Diamonds

| Shape         | Baguette |   |
|---------------|----------|---|
| Carat         | 0.329 ct |   |
| Colour Grade  | Н        |   |
| Clarity Grade | VVS-VS   | _ |

#### 40 Diamonds

| Shape         | Brilliant |
|---------------|-----------|
| Carat         | 0.277 ct  |
| Colour Grade  | H-I       |
| Clarity Grade | SI        |