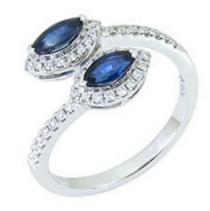

## 2 Diamonds

| Shape        | Marquise |
|--------------|----------|
| Carat        | 0.642 ct |
| Colour Grade | Azul     |

#### 46 Diamonds

| Shape         | Brilliant |
|---------------|-----------|
| Carat         | 0.244 ct  |
| Colour Grade  | H-I       |
| Clarity Grade | SI        |

## DESCRIPTION

Ring in 18k white gold set with 2 marquise-cut sapphires and 46 brilliant-cut diamonds. Weight: 3.29 gm.

ADDITIONAL INFORMATION Graded as mounting permits. Measurements approx.