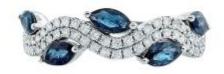

## 5 Sapphires

| Shape        | Marquise |
|--------------|----------|
| Carat        | 0.844 ct |
| Colour Grade | Blue     |

### **DESCRIPTION**

Ring in 18k white gold set with 5 zafiros talla marquesa y 54 diamantes talla brillante. Peso: 2.92 gm.

#### 54 Diamonds

| Shape         | Brilliant |
|---------------|-----------|
| Carat         | 0.232 ct  |
| Colour Grade  | H-I       |
| Clarity Grade | SI        |
|               |           |