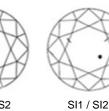

## CLARITY

FLAWLESS

INTERNALLY FLAWLESS

VVS1 / VVS2 Very Very Slightly Included

VS1 / VS2 Very Slightly

11 / 12 / 13 Included