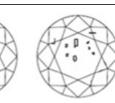

## CLARITY

FLAWLESS

INTERNALLY FLAWLESS

VVS1 / VVS2 Very Very Slightly Included

VS1 / VS2 Very Slightly

11 / 12 / 13 Included