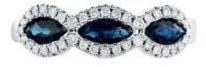

### 3 Sapphires

| Shape        | Marquise |
|--------------|----------|
| Carat        | 0.894 ct |
| Colour Grade | Blue     |

#### DESCRIPTION

General Conditions Apply

Visit: www.damiancolombo.com

Ring in 18k white gold set with 3 zafiros talla marquesa y 40 diamantes talla brillante. Peso: 4.02 gm.