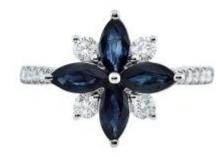

### 4 Sapphires

| Shape        | Marquise |
|--------------|----------|
| Carat        | 1.163 ct |
| Colour Grade | Blue     |

#### 18 Diamonds

| Shape         | Brilliant |
|---------------|-----------|
| Carat         | 0.376 ct  |
| Colour Grade  | H-I       |
| Clarity Grade | SI        |

#### DESCRIPTION

Ring in 18k white gold set with 4 marquise-cut sapphires and 18 brilliant-cut diamonds. Weight: 2.93 gm.

ADDITIONAL INFORMATION Graded as mounting permits. Measurements approx.

General Conditions Apply Visit: www.damiancolombo.com