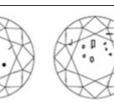

# CLARITY

FLAWLESS

INTERNALLY FLAWLESS

VVS1 / VVS2 Very Very Slightly Included

VS1 / VS2 Very Slightly Included

11 / 12 / 13 Included