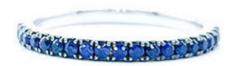

### 19 Diamonds

| Shape | Brilliant |
|-------|-----------|
| Carat | 0.292 ct  |

# **DESCRIPTION**

Ring in 18k white gold set with 19 brilliant-cut saphires. Weight: 2.14