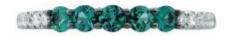

## **DESCRIPTION**

Ring in 18k white gold set with 5 brilliant-cut emeralds and 10 brilliant-cut diamonds. Weight: 1.75 gm.

#### 5 Emeralds

| Shape        | Brilliant |
|--------------|-----------|
| Carat        | 0.25 ct   |
| Colour Grade | Green     |

#### 10 Diamonds

| Brilliant |
|-----------|
| 0.10 ct   |
| H-I       |
| SI        |
|           |