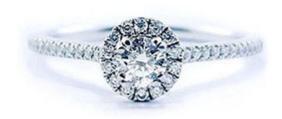

### **DESCRIPTION**

Solitaire ring in 18k white gold set with 1 brilliant-cut diamond and 50 brilliant-cut diamonds. Weight: 2.16 gm.