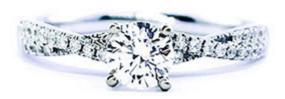

### **DESCRIPTION**

Solitaire ring in 18k white gold set with 1 brilliant-cut diamond, 32 brilliant-cut diamonds. Weight: 2.81 gm.