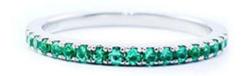

# **DESCRIPTION**

Ring in 18k white gold set with 19 brilliant-cut emeralds. Weight: 2.02