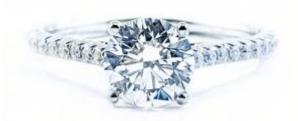

### **DESCRIPTION**

Solitaire ring in 18k white gold set with 1 brilliant-cut diamond and 16 brilliant-cut diamonds. Weight: 2.51 gm.

### 1 Diamond

| Shape         | Brilliant |
|---------------|-----------|
| Carat         | 0.92 ct   |
| Colour Grade  | K         |
| Clarity Grade | SI2       |

#### 16 Diamonds

| Shape         | Brilliant |
|---------------|-----------|
| Carat         | 0.117 ct  |
| Colour Grade  | H-I       |
| Clarity Grade | SI        |
|               |           |