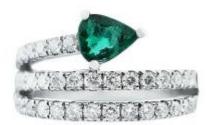

# **DESCRIPTION**

Ring in 18k white gold set with 1 pear-cut emerald and 37 brilliant-cut diamonds. Weight: 6.21 gm.

#### 1 Emerald

| Shape        | Pear    |
|--------------|---------|
| Carat        | 0.41 ct |
| Colour Grade | Verde   |

#### 37 Diamonds

| Shape         | Brilliant |
|---------------|-----------|
| Carat         | 0.705 ct  |
| Colour Grade  | H-I       |
| Clarity Grade | SI        |
|               |           |