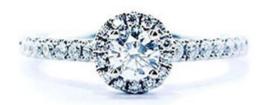

### 1 Diamond

Shape Brilliant
Carat 0.21 ct
Colour Grade E
Clarity Grade VS1

# **DESCRIPTION**

Engagementring in 18k white gold set with 1 brilliant-cut diamond y 28 brilliant-cut diamonds. Weight: 2.39 gm.

# 28 Diamonds

Shape Brilliant
Carat 0.203 ct
Colour Grade H-I
Clarity Grade SI