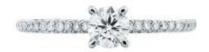

### 1 Diamond

| Shape         | Brilliant |
|---------------|-----------|
| Carat         | 0.30 ct   |
| Colour Grade  | Е         |
| Clarity Grade | SI2       |

### **DESCRIPTION**

Solitaire ring in 18k white gold set with 1 brilliant-cut diamond and 22 brilliant-cut diamonds. Weight: 1.8 gm.

#### 22 Diamonds

| Shape         | Brilliant |
|---------------|-----------|
| Carat         | 0.100 ct  |
| Colour Grade  | H-I       |
| Clarity Grade | SI        |
|               |           |