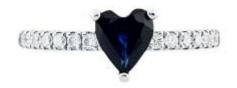

## 1 Sapphire

| Shape        | Heart   |
|--------------|---------|
| Carat        | 0.70 ct |
| Colour Grade | Blue    |

### **DESCRIPTION**

Ring in 18k white gold set with 1 heart-cut sapphire and 14 brilliant-cut diamonds. Weight: 1.99 gm.

#### 14 Diamonds

| Shape         | Brilliant |
|---------------|-----------|
| Carat         | 0.159 ct  |
| Colour Grade  | H-I       |
| Clarity Grade | SI        |
|               |           |