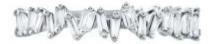

### 30 Diamonds

| Shape         | Baguette |  |
|---------------|----------|--|
| Carat         | 0.56 ct  |  |
| Colour Grade  | Н        |  |
| Clarity Grade | VVS-VS   |  |

# **DESCRIPTION**

Ring in 18k white gold set with 30 baguette-cut diamonds. Weight: 1.86 gm