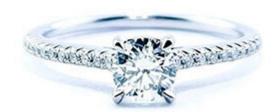

# **DESCRIPTION**

Solitaire ring in 18k white gold set with 1 brilliant-cut diamond, 22 brilliant-cut diamonds. Weight: 1.81 gm.

### 1 Diamond

Shape Brilliant
Carat 0.37 ct
Colour Grade K
Clarity Grade VVS2

# 22 Diamonds

Shape Brilliant
Carat 0.100 ct
Colour Grade H-I
Clarity Grade SI