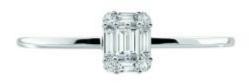

## DESCRIPTION

Ring in 18k white gold set with 6 baguette-cut diamonds and 4 brilliant-cut diamonds. Weight:1.20 gm.

ADDITIONAL INFORMATION Graded as mounting permits. Measurements approx.

General Conditions Apply Visit: www.damiancolombo.com

## 6 Diamonds

| Shape         | Baguette |
|---------------|----------|
| Carat         | 0.094 ct |
| Colour Grade  | Н        |
| Clarity Grade | VVS-VS   |

## 4 Diamonds

| Shape         | Brilliant |
|---------------|-----------|
| Carat         | 0.024 ct  |
| Colour Grade  | H-I       |
| Clarity Grade | SI        |