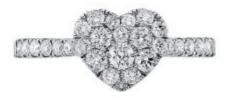

## 31 Diamonds

| Shape         | Brilliant |
|---------------|-----------|
| Carat         | 0.544 ct  |
| Colour Grade  | H-I       |
| Clarity Grade | SI        |

## DESCRIPTION

Ring in 18k white gold set with 31 brilliant-cut diamonds. Weight: 2.64 gm.

ADDITIONAL INFORMATION Graded as mounting permits. Measurements approx.

General Conditions Apply Visit: www.damiancolombo.com