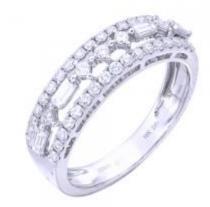

## DESCRIPTION

Ring in 18k white gold set with 4 baguette-cut diamonds, 5 princess-cut diamonds and 34 brilliant-cut diamonds. Weight: 3.2 gm.

ADDITIONAL INFORMATION Graded as mounting permits. Measurements approx.

## 4 Diamonds

| Shape         | Baguette |
|---------------|----------|
| Carat         | 0.205 ct |
| Colour Grade  | Н        |
| Clarity Grade | VVS-VS   |

### 34 Diamonds

| Shape         | Princess |
|---------------|----------|
| Carat         | 0.373 ct |
| Colour Grade  | Н        |
| Clarity Grade | VVS - VS |