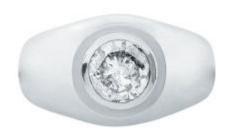

### 1 Diamond

Shape Brilliant
Carat 1.1 ct
Colour Grade J
Clarity Grade I1

## **DESCRIPTION**

Ring in 18k white gold set with 1 brilliant-cut diamond. Weight: 11.68 am.