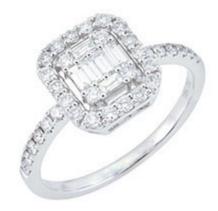

## **DESCRIPTION**

Ring in 18k white gold set with 6 baguette-cut diamonds and 34 brilliant-cut diamonds. Weight: 2.29 gm.

## 6 Diamonds

Carat 0.164 ct
Colour Grade H
Clarity Grade VVS-VS

## 34 Diamonds

Shape Brilliant
Carat 0.440 ct
Colour Grade H-I
Clarity Grade SI